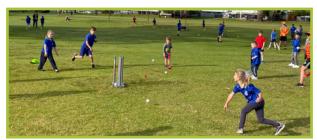

#### CRICKET CLINIC

Community Cricket Officers from the WACA visited our school on Wednesday 9 September to run a before school cricket clinic. Local teams are now looking for new players for the coming season. We have more information available in our front office.