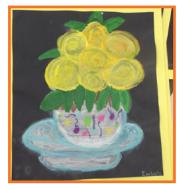

### It's been a busy time in the Art room these past few weeks.

Year I have been recently looking at Vincent Van Gogh's Sunflowers and have been working toward making a collaborative version of this famous artwork in lots of sunny warm colours.