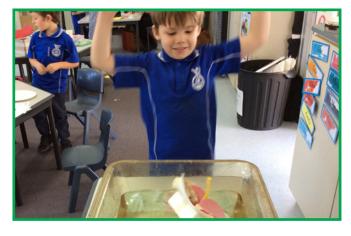

students have created circle looms on paper plates and will weave their way to large expressive flowers

Year 6 students have created some fantastic art based on the light shows cast onto the Notre Dame Cathedral. Room 18 have been working hard to finish their puzzle pieces which will eventually decorate the Children's Ward at Bunbury Regional Hospital.



- Wool or yarn, the more colourful the better (we have made a dent in our supplies recently)!
- Any nuts/bolts/washers etc
- Stockings
- Forks
- Cereal boxes
- Doylies



Room 12 Laurel Burch cats



Room 13 circle weaving



Room 6 "God's Eye" weavings



Berthe Morisot Flowers by Room I I



Year I ceramic flowers



Room 12 coil bowls



Rooms 19 and 21 Notre Dame Cathedral at night sketches

# STEM IN THE EARLY YEARS



















**Endeavour** 

#### CRICKET CLINIC







Community Cricket Officers from the WACA visited our school on Wednesday 9 September to run a before school cricket clinic. Local teams are now looking for new players for the coming season. We have more information available in our front office.

### / THE RIGHT ANGLE

John, Jo and Chris have seats for the movies.

In fact, their seats are F5, F6, F7.

How many ways can they sit in those seats?



**Bad Maths Joke:** I ordered takeaway for dinner last night. I ordered a 23, a 13, a 31 and a 79. Unfortunately, I had to take them all back. They just tasted odd.

Take some photos while you're working it out. If you email them to adamroad.ps@education.wa.edu.au, you may make it into the next newsletter!



A big thank you to everyone who supporte