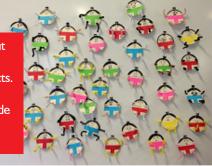

#### IN THE CLASS

Year 4s have enjoyed learning about school in Japan and discussing their opinions on favourite school subjects. As part of learning about Japanese school sporting clubs, students made cute sumo magnets and tried their hand at some sumo wrestling.