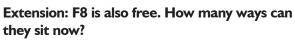

### / THE RIGHT ANGLE

John, Jo and Chris have seats for the movies.

In fact, their seats are F5, F6, F7.

How many ways can they sit in those seats?

**Bad Maths Joke:** I ordered takeaway for dinner last night. I ordered a 23, a 13, a 31 and a 79. Unfortunately, I had to take them all back. They just tasted odd.