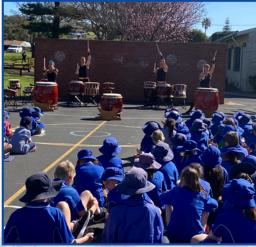

# TAIKO ON Drumming Incursion

Resilience **Tolerance** Responsibility Respect **Endeavour** 

# TAIKO-ON DRUMMING PERFORMANCE JAPAN

Thank you to the South West Festival of Japan for this amazing opportunity for our students. Also thank you to all the Adam Road Primary School students who supported the festival, so great to see you all there.