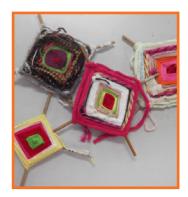

Year 2 have been busy with clay Donatello inspired Lions and pinch pot bowls. They are now trying their hand at some basic weaving to create a decorative "God's Eye" design.

Year 3 have used traditional rectangle looms and will design and create a Curious Creature on their woven bodies to celebrate Book Week 2020.

Room 6 "God's Eye" weavings

Berthe Morisot Flowers by Room I I

Year I ceramic flowers

Room 12 coil bowls

Rooms 19 and 21 Notre Dame Cathedral at night sketches