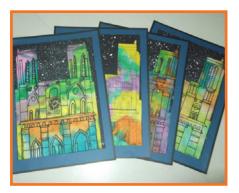

Year 6 students have created some fantastic art based on the light shows cast onto the Notre Dame Cathedral. Room 18 have been working hard to finish their puzzle pieces which will eventually decorate the Children's Ward at Bunbury Regional Hospital.