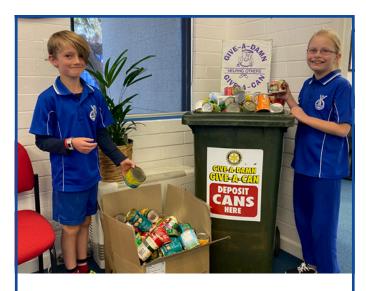

Take some photos while you're working it out. If you email them to adamroad.ps@education.wa.edu.au, you may make it into the next newsletter!

A big thank you to everyone who supported the Give-a-Damn, Give-a-Can Charity. You can see from the photo the overwhelming response we received.