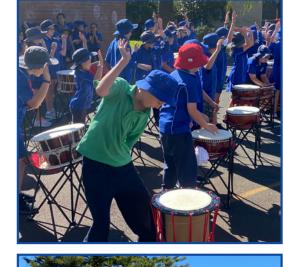

# TAIKO ON Drumming Incursion

Resilience **Tolerance** Responsibility Respect **Endeavour** 

# TAIKO-ON DRUMMING PERFORMANCE JAPAN

Thank you to the South West Festival of Japan for this amazing opportunity for our students. Also thank you to all the Adam Road Primary School students who supported the festival, so great to see you all there.