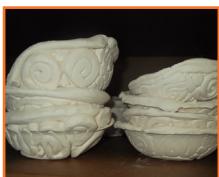

Year 2 have been busy with clay Donatello inspired Lions and pinch pot bowls. They are now trying their hand at some basic weaving to create a decorative "God's Eye" design.

Year 3 have used traditional rectangle looms and will design and create a Curious Creature on their woven bodies to celebrate Book Week 2020.