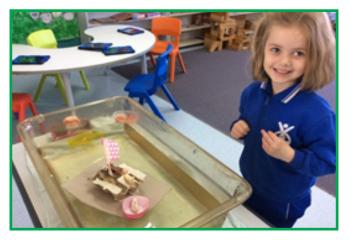

5 students have created circle looms on paper plates and will weave their way to large expressive flowers

Year 6 students have created some fantastic art based on the light shows cast onto the Notre Dame Cathedral. Room 18 have been working hard to finish their puzzle pieces which will eventually decorate the Children's Ward at Bunbury Regional Hospital.



- Wool or yarn, the more colourful the better (we have made a dent in our supplies recently)!
- Any nuts/bolts/washers etc
- Stockings
- Forks
- Cereal boxes
- Doylies



Room 12 Laurel Burch cats



Room 13 circle weaving



Room 6 "God's Eye" weavings



Berthe Morisot Flowers by Room I I



Year I ceramic flowers



Room 12 coil bowls



Rooms 19 and 21 Notre Dame Cathedral at night sketches

# STEM IN THE EARLY YEARS



















**Endeavour** 

#### CRICKET CLINIC







Community Cricket Officers from the WACA visited our school on Wednesday 9 September to run a before school cricket clinic. Local teams are now looking for new players for the coming season. We have more information available in our front office.

### / THE RIGHT ANGLE

John, Jo and Chris have seats for the movies.

In fact, their seats are F5, F6, F7.

How many ways can they sit in those seats?



**Bad Maths Joke:** I ordered takeaway for dinner last night. I ordered a 23, a 13, a 31 and a 79. Unfortunately, I had to take them all back. They just tasted odd.

Take some photos while you're working it out. If you email them to adamroad.ps@education.wa.edu.au, you may make it into the next newsletter!



A big thank you to everyone who suppor