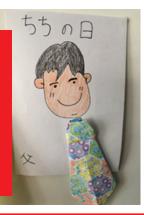

#### **NIHONGO KURABU – JAPANESE CLUB**

We have also been busy this Term in Japanese club making Japanese Paper Fans, Japanese Father's Day cards, mindfulness, Japanese dancing, anime and more.

Every Wednesday second lunch. All students welcome. Stay tuned for Term 4's program of activities.