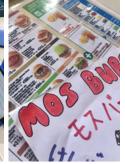

Year 5s have started to learn about Japanese food, ordering, restaurants and shopping. We focused on a very famous Japanese fast-food chain known as Mos Burger. Using their iPads, students were able to access the Mos Burger menu and worked out what delicious and unique burgers were on