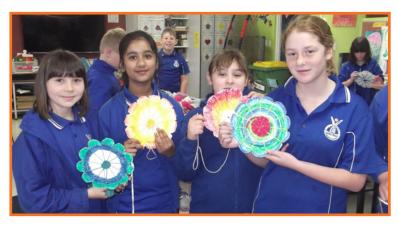

# TAIKO ON Drumming Incursion

Resilience **Tolerance** Responsibility Respect **Endeavour** 

# TAIKO-ON DRUMMING PERFORMANCE JAPAN

Thank you to the South West Festival of Japan for this amazing opportunity for our students. Also thank you to all the Adam Road Primary School students who supported the festival, so great to see you all there.