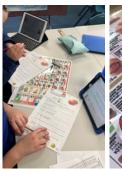

Year 5s have started to learn about Japanese food, ordering, restaurants and shopping. We focused on a very famous Japanese fast-food chain known as Mos Burger. Using their iPads, students were able to access the Mos Burger menu and worked out what delicious and unique burgers were on