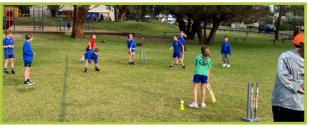

#### CRICKET CLINIC

Community Cricket Officers from the WACA visited our school on Wednesday 9 September to run a before school cricket clinic. Local teams are now looking for new players for the coming season. We have more information available in our front office.