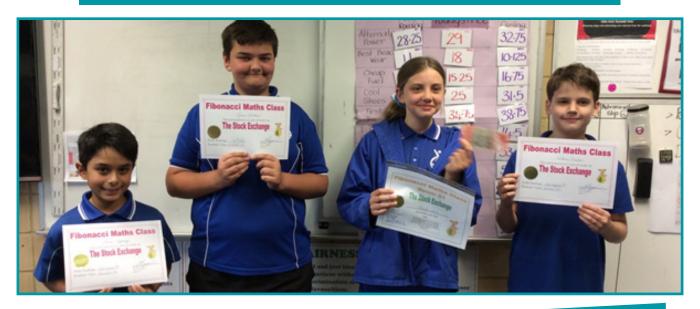

#### STOCK MARKET CHALLENGE

Year 6 students in the Fibonacci maths class have recently engaged in a unit of study about the Stock Market. Students investigated Bull and Bear markets by buying and selling shares on a simulated Stock Market platform.

There were news articles which informed students about the impact of world events and how they cause fluctuation in the market. The whole event was exciting and students could not wait for the daily prices of shares to be put up on the board.

The winners of the competition were the students who had the most valuable portfolio at the end of the time period.

Well done to everyone. You did a fantastic job!!

Mrs Cogan

#### CONGRATULATIONS:

Ist Place: Shaylie –

Portfolio value \$65106.24

2nd Place: Arman – Portfolio value \$62462.75

3rd Place: Nathan – Portfolio value \$59551.78

4th Place: Tyron –

Portfolio value \$59390.25