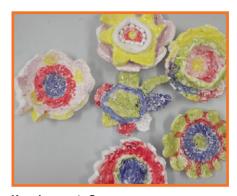

Year 4 have made foam prints of fish with expressive lines and eyes. They are also creating Cats in the style of Laurel Burch and Impressionist flowerpots in the style of Berthe Morisot.

Year 5 students have created circle looms on paper plates and will weave their way to large expressive flowers