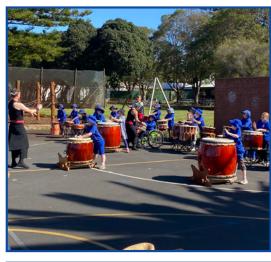

# TAIKO ON Drumming Incursion

Resilience **Tolerance** Responsibility Respect **Endeavour** 

# TAIKO-ON DRUMMING PERFORMANCE JAPAN

Thank you to the South West Festival of Japan for this amazing opportunity for our students. Also thank you to all the Adam Road Primary School students who supported the festival, so great to see you all there.