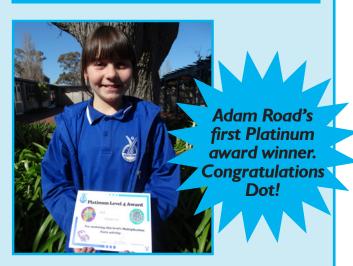

### MATHS CHALLENGE

Year I-6 students are now participating in a weekly maths challenge, focusing on mental computation and quick recall of basic facts.

Each week the students focus on a different concept, including addition, subtraction, multiplication and division. The determination shown has been fantastic to see, with students challenging themselves to master their level within two minutes in order to receive a certificate.